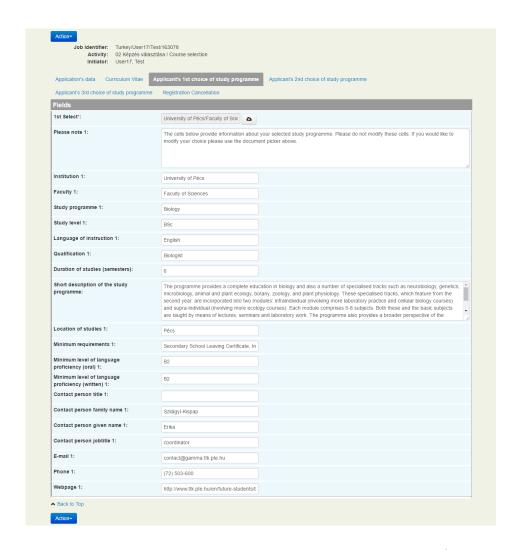

Please select the courses from the list provided on the website. You can also contact the higher educational institutions at contact persons provided in the list (*Excel file*)

Once you know where to apply, you must register your choice in the online application system.