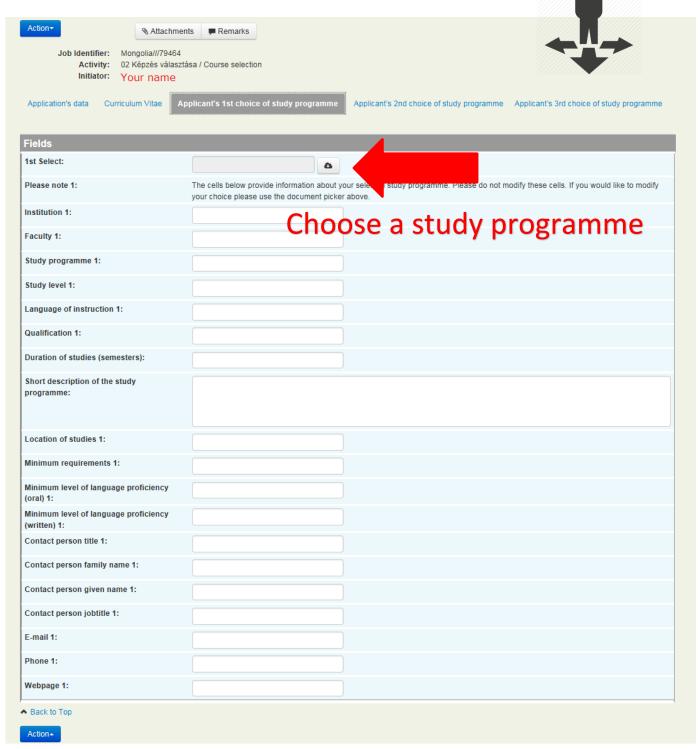

Please select the courses from the list provided on the website. You can also contact the higher educational institutions at contact persons provided in the list (*Excel file*)

Once you know where to apply, you must register your choice in the online application system.