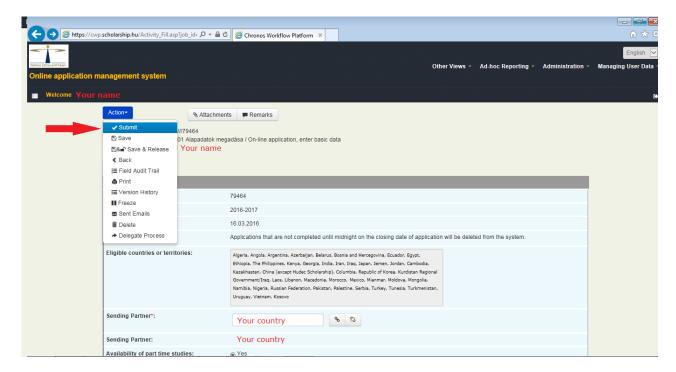

### Register your account in the application system!

# You need to have a valid, working e-mail address during the whole application and admission process!

From now on all communication will be sent to this e-mail address only! Please if possible do NOT use hotmail; yahoo.fr, Outlook.com