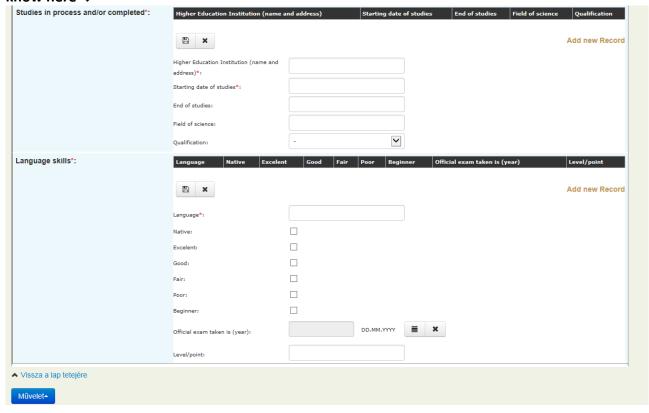

#### Prepare your necessary documents!

Best if you save them into one folder on your desktop and upload them all from there:

Please do not use large size files!

Study certificate(s)

Convert them to CEFR levels\*