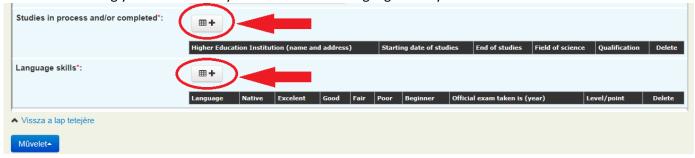

<br>wheeling the calls for application                                                                                            |

Deadline: March 5th, 2017



# Applicants' Guide 4 to the online application system

Deadline: March 5th, 2017

## Fill out the personal information for the CV details:





# **Applicants' Guide** 5 to the online application system

Here you have to provide your CV data. All fields will be seen during nominations and selections, please t fields, attachments seriously.



We kindly ask you to repeat some of the personal data given already. Please make sure to fill in the fields properly.

You can save your process by choosing ACTION, then check (✓) Save

You can start filling your datas about your education and language skill by click on the followin icons:



Please fill out every box accurately!

If you will receive your certificate (either of studies or language) later than the deadline, please let it know here **Ψ** 





After finishing your details, please save these datas by clicking on the left icon!

Deadline: March 5th, 2017

After saving you can add "new records" if it is necessary.



### Choose ' Stipendium Hungaricum Pályázat'



### Select "Stipendium Hungaricum 2017-2018"





### The 4 main parts of the applicational platform:

1. Application's data 2. Curriculum vitae 3. Applicant's 3 choices (study programmes) 4. Attached documents

1. Application's data





| Application's data                 |