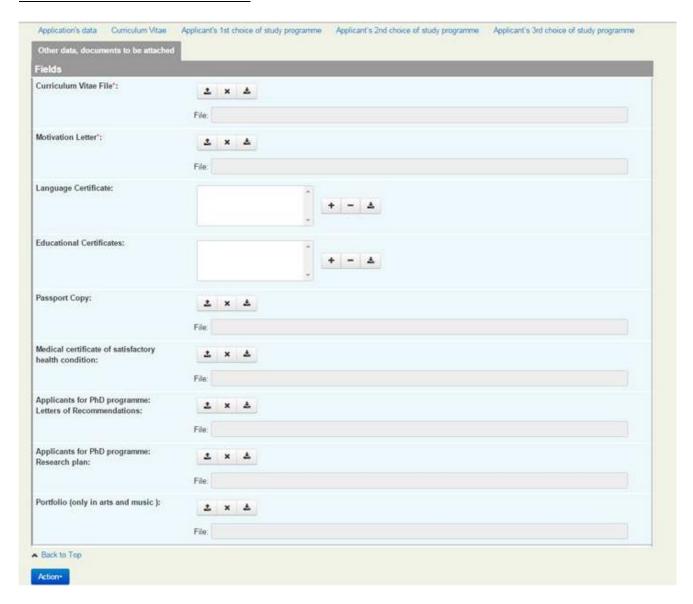

full (preparatory, bachelor, master and doctoral level or undivided programs).* 

**Part time** program = exchange opportunity (1-2 semester scholarship only!).

To save it and go to the next step choose ACTION, then check (✓) Submit



### 2. Curriculum vitae





## 3. Applicant's 3 choices (study programmes)



After choosing your country/region (=our sending partner) you will be able to choose only from the eligible study programmes.

After choosing a study programme, its contact details appear, so you are able to reach them by e-mail or phone.





After choosing your study programme, the details will be automatically loaded.



#### DO NOT CHANGE ANY LOADED DATA!

After choosing 3 study programmes, go to the next step choose ACTION, then check (✓) Submit

### 4. Attached documents





# If you are ready with everything, click on 'SUBMIT'!



Deadline: March 5th, 2017

Saving is NOT submitting! Please do NOT forget to SUBMIT your application. You can always return to your application by logging into your account. However if you do not SUBMIT your application, you only save it, it wil NOT BE SUBMITTED. Saved but not Sumitted Applications will be deleted automatically from the database after the deadline.

Please make sure that you have Submitted the application and that you see the following text

"You succesfully submitted your application. You can modify your application any time before the deadline. Please note that you cannot modify your application after the deadline."



# **Applicants' Guide** 13 to the online application system

Deadline: March 5th, 2017

# If