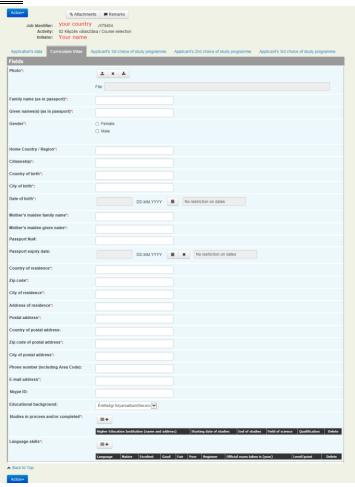

#### Prepare your necessary documents!

Best if you save them into one folder on your desktop and upload them all from there:

Please do not use large size files!

Study certificate(s)

Convert them to CEFR levels\*