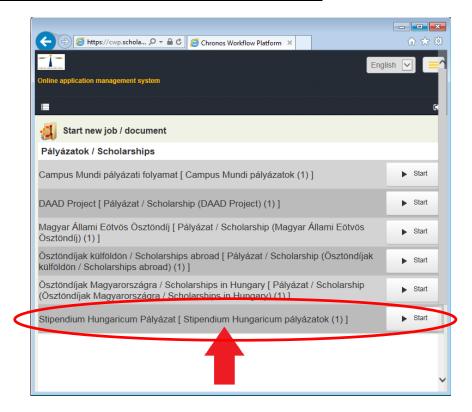

your CV data. All fields will be seen during nominations and selections, please t fields, attachments seriously.



We kindly ask you to repeat some of the personal data given already. Please make sure to fill in the fields properly.

You can save your process by choosing ACTION, then check (✓) Save

You can start filling your datas about your education and language skill by click on the followin icons:



Please fill out every box accurately!

If you will receive your certificate (either of studies or language) later than the deadline, please let it know here **Ψ** 





After finishing your details, please save these datas by clicking on the left icon!

Deadline: March 5th, 2017

After saving you can add "new records" if it is necessary.



### Choose ' Stipendium Hungaricum Pályázat'



### Select "Stipendium Hungaricum 2017-2018"





### The 4 main parts of the applicational platform:

1. Application's data 2. Curriculum vitae 3. Applicant's 3 choices (study programmes) 4. Attached documents

1. Application's data





| Application's data                 |                                                                                                                                                                                                                                                                                                                                                                                                                                                                                                            |  |
|-----------------------