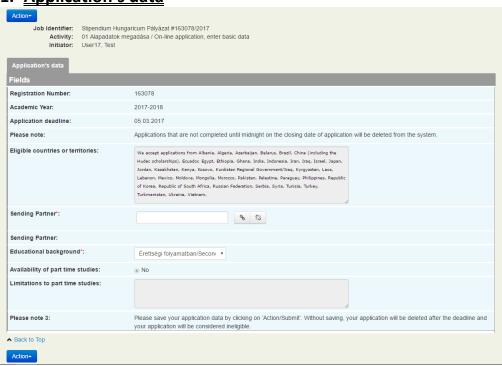

ou can save your process by choosing ACTION, then check (✓) Save

You can start filling your datas about your education and language skill by click on the followin icons:



Please fill out every box accurately!

If you will receive your certificate (either of studies or language) later than the deadline, please let it know here **Ψ** 





After finishing your details, please save these datas by clicking on the left icon!

Deadline: March 5th, 2017

After saving you can add "new records" if it is necessary.



### Choose ' Stipendium Hungaricum Pályázat'



### Select "Stipendium Hungaricum 2017-2018"





### The 4 main parts of the applicational platform:

1. Application's data 2. Curriculum vitae 3. Applicant's 3 choices (study programmes) 4. Attached documents

1. Application's data





| Application's data                 |                                                                                                                                                                                                                                                                                                                                                                                                                                                                                                            |  |
|------------------------------------|-------------------------------------------------------------------------------------------------------------------------------------------------------------------------------------------------------------------------------