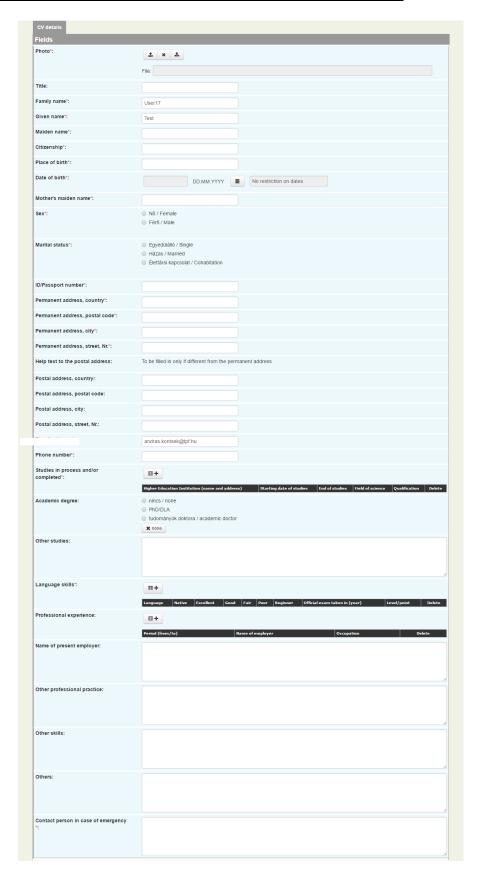

et or the Calls for application<br>wheeling only the way to submitt as<br>the properties of the<br>market or the Calls for application<br>wheeling only the way to submitt as<br>the properties of the<br>market or the Calls for application<br>wheeling only the way to submitt as<br>the properties of the<br>market or the Calls for application<br>wheeling only the way to submitt as<br>the countries of the<br>market or the Calls for application<br>wheeling the<br>market or the calls for application<br>wheeling the calls for application                                                                                            |

Deadline: March 5th, 2017



# Applicants' Guide 4 to the online application system

Deadline: March 5th, 2017

## Fill out the personal information for the CV details:





# **Applicants' Guide** 5 to the online application system

Here you have to provide your CV data. All fields will be seen during nominations and selections, please t fields, attachments seriously.



We kindly ask you to repeat some of the personal data given already. Please make sure to fill in the fields properly.

You can save your process by choosing ACTION, then check (✓) Save

You can start filling your datas about your education and language skill by click on the followin icons:



Please fill out every box accurately!

If you will receive your certificate (either of studies or language) later than the deadline, please let it know here **Ψ** 





After finishing your details, please save these datas by clicking on the left icon!

Deadline: March 5th, 2017

After saving you can